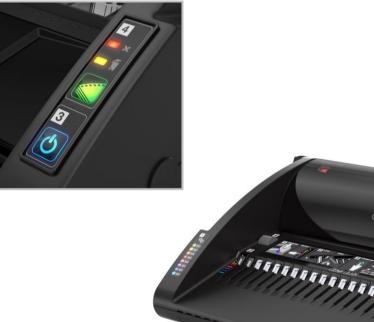

## CombBind® - The World's Favourite System

The ideal entry level electric binder for office use. Comes with one touch electric punch and unique sheet alignment indicators make the binding process even easier.

## Features & Benefits

- Unique low force punch and sheet alignment indicators
- QuickStep Work Flow Guide for simple and intuitive operation